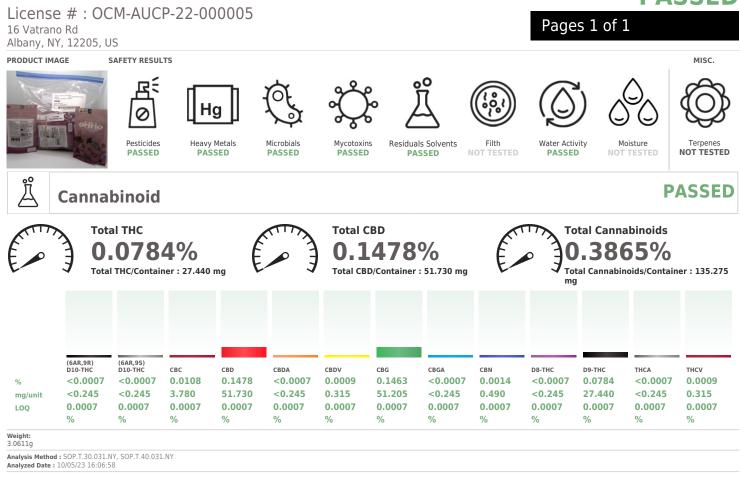

## **Certificate of Analysis** FOR COMPLIANCE

Kaycha Labs

10pk Good Morning Gummies

Matrix: Edible Type: Gummy

Sample:AL31004003-002 Batch#: 32680HGM01 Seed to Sale# BioTrack Sample Size Received: 13 units Total Amount: 1800 units Retail Product Size: 35 gram Sampled: 10/04/23 09:00 AM Sampling Start: 09:00 AM Sampling End: 09:15 AM

## PASSED

This Kaycha Labs Certification shall not be reproduced, unless in its entirety, without written approval from Kaycha Labs. The results relate only to the material or product analyzed. ND=Not Detected, ppm=Parts Per Million, ppb=Parts Per Billion, RSD=Relative Standard Deviation. Limit of Detection (LOD) and Limit Of Quantitation (LOQ) are terms used to describe the smallest concentration that can be detected and reliably measured by an analytical procedure, respectively. Action Levels are State determined thresholds based on 9 New York Codes, Rules and Regulations (NYCRR) Part 130 and Cannabis Law. The Measurement of Uncertainty (MU) error is available from the lab upon request. The "Decision Rule" for pass/fail does not include the MU. Any calculated totals may contain rounding errors.