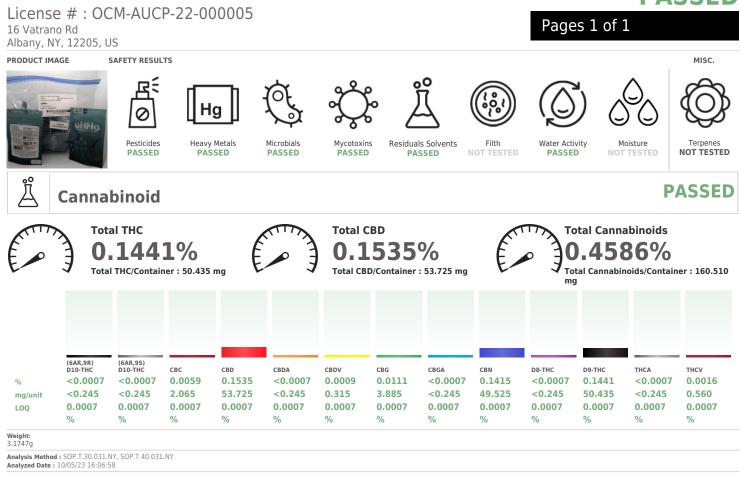

## **Certificate of Analysis** FOR COMPLIANCE

Kaycha Labs

10pk Good Evening Gummies

Matrix: Edible Type: Gummy

Sample:AL31004003-001 Batch#: 32680HGE01 Seed to Sale# BioTrack Sample Size Received: 13 units Total Amount: 1800 units Retail Product Size: 35 gram Sampled: 10/04/23 07:45 AM Sampling Start: 07:45 AM

## PASSED

This Kaycha Labs Certification shall not be reproduced, unless in its entirety, without written approval from Kaycha Labs. The results relate only to the material or product analyzed. ND=Not Detected, ppm=Parts Per Million, ppb=Parts Per Billion, RSD=Relative Standard Deviation. Limit of Detection (LOD) and Limit Of Quantitation (LOQ) are terms used to describe the smallest concentration that can be detected and reliably measured by an analytical procedure, respectively. Action Levels are State determined thresholds based on 9 New York Codes, Rules and Regulations (NYCRR) Part 130 and Cannabis Law. The Measurement of Uncertainty (MU) error is available from the lab upon request. The "Decision Rule" for pass/fail does not include the MU. Any calculated totals may contain rounding errors.